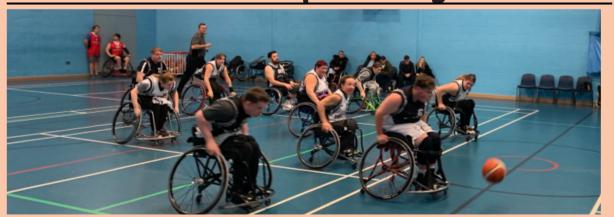

### WDL: Wheelchair Development League \*\*\*

The Wheelchair Development League (WDL) is a development league designed for all wheelchair users and open to all ages and abilities.

Proposed format of a preliminary round to determine rankings of teams to be placed into two groups. League starts from November 2021. YBL Championships would take teams from a play-off system culminating in the YBL Championship Finals.